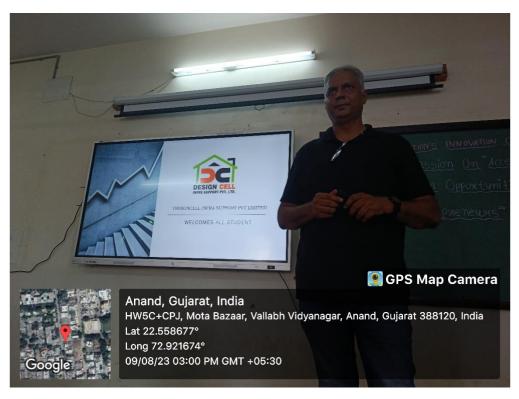

Mr. Chirag Patel, Entrepreneur, DesignCell Infra Support Pvt. Ltd.. He is B.Sc. Chemistry with experience of 25 Years in Construction Chemical Industry.

Design Cell was founded in 1995 for distribution of specially material as well as the application of various products . In 2012, the company was re-structured as a private limited company for turn key application business and distribution business and re-named as we known today "DesignCell Infra Support Pvt. Ltd. And Acrysil Solution.

Sir had discussed about the challenges, funding agencies, Efforts, ways of working, thinking process, etc as a early stage entrepreneur which he faced. Also he discuss about his success story and inspired the budding engineers with his journey as a successful entrepreneur