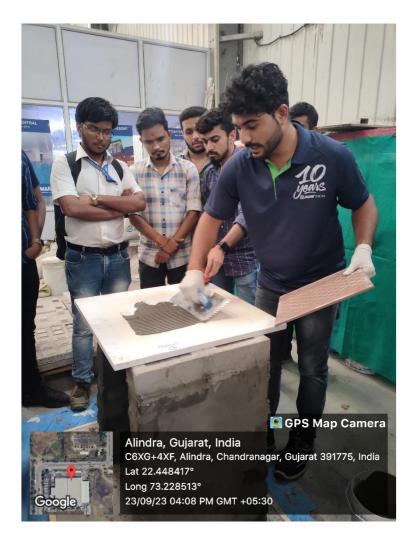

Next, we visited MAPEI, Alindra, Savli Industrial Estate, Vadodara. Mr. Neeraj Prajapati explains us about the company's products, their use, their importance now and in future, hat are the challenges for construction chemical present and future were discussed. Later the practical session for utilization of construction chemicals were shown to all the students. This visit helps

#### **About MAPEI, construction chemical company:**

MAPEI is among the world's leading manufacturers of chemical products for the building industry. They offer long-lasting high-quality products that are mindful of both the planet and people. They draw on this same expertise to contribute to the most important architectural and infrastructural works globally, including projects in the housing industry and renovation of historic buildings. The students were introduced to various construction problems, their solutions, hand on practise of use of construction chemical products, the future scope of research and many more.

## \* Photographs: