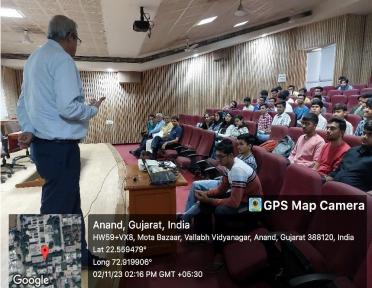

#### **Event Report**

Mr. Vijay Bhuptani, Senior faculty at International Centre for Entrepreneurship and Career Development (ICECD), Ahmedabad. He has also been a visiting faculty at various reputed institutions. He shared his vast knowledge and experiences during the workshop. He covered several important aspects of Innovation and Entrepreneurship.