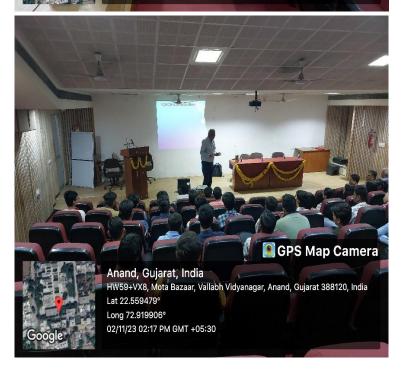

#### **PHOTOGRPHS:**

#### **Event Report**

Mr. Vijay Bhuptani, Senior faculty at International Centre for Entrepreneurship and Career Development (ICECD), Ahmedabad. He has also been a visiting faculty at various reputed institutions. He shared his vast knowledge and experiences during the workshop. He covered several important aspects of Innovation and Entrepreneurship.