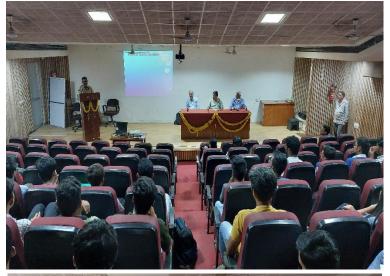

# Organized by: Mechatronics Department G H Patel College of Engineering & Technology (A Constituent College of CVM University)

Mechatronics Department of G H Patel College of Engineering and Technology organized a Workshop on "Entrepreneurship & Innovation as Career Opportunity" on 2<sup>nd</sup> November 2023.

• Date: 2<sup>nd</sup> November 2023, Thursday

• Time: 02:00 PM onwards

• Venue: K. S. Patel Seminar Hall,

G. H. Patel College of Engineering and Technology, V. V. Nagar

• Coordinators: Dr. Ketan Tamboli (Associate Professor)