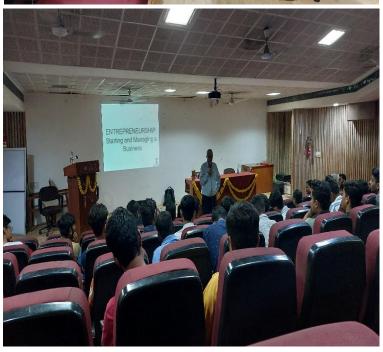

#### **PHOTOGRPHS:**

#### **Event Report**

Mr. Vijay Bhuptani, Senior faculty at International Centre for Entrepreneurship and Career Development (ICECD), Ahmedabad. He has also been a visiting faculty at various reputed institutions. He shared his vast knowledge and experiences during the workshop. He covered several important aspects of Innovation and Entrepreneurship.