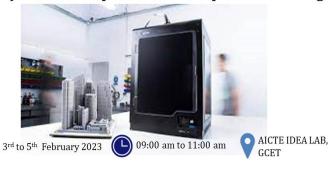

# Three Day skill development workshop on 3D printing 03-02-2023 to 05-02-2023 (Under the Banner of IIC)

**❖** Date: From 03<sup>rd</sup> to 05<sup>th</sup> Feb.-2023

**Time:** 09:00 am to 11:00 am

❖ Institute: G. H. Patel College of Engineering and Technology

- **❖ No of Participants:** 15-Students, 01-Faculties
- Objective:

To develop a new skill in the students about 3d printing.

\* Outcome:

Attendees learn how to use 3D printer and develop new model.

Expenditure: ---NIL----

#### '3 Day Skill Development Workshop on 3D Printing'

Organized By:
MECHATRONICS DEPARTMENT & AICTE IDEA LAB GCET