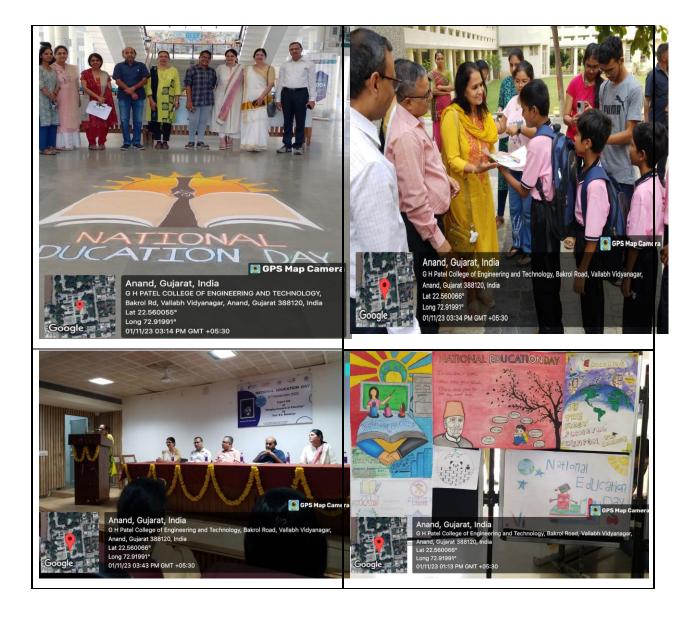

Applied Science & Humanities department, GCET has celebrated "National Education Day" on 1<sup>st</sup> November, 2023. The event started with Diya and poster making competition. Total 11 groups of students had participated in the Diya making competition and 33 student groups in the poster making competition. Dr. Krupal Parikh & Dr. Heena Raj were the judges of the competitions.

The next phase of the event took place at the seminar hall of G.H. Patel college of Engineering & Technology (GCET). Dr. Amita Patel hosted the event. The celebration was commenced by a prayer followed by felicitation of the Chief Guest for the function, Mrs. Bindia Bhatt, Founder of Dr. Shivani Bhatt Charitable Foundation (SBCF). The eminent guest speaker Prof. R.K. Mandaliya (Ex HOD, Department of English, Sardar Patel University) and Prof. Kaushik Nath (Principal, GCET). The video on SBCF social welfare activities was presented. It was a heartwarming video. After the video presentation an expert talk on "Changing Scenario of Education" was delivered by Prof. R.K. Mandaliya. All participants enjoyed the talk. After the talk memento was presented to the Chief Guest and Guest speaker by Dr. Vipul Shah (Head, Applied Science & Humanities department, GCET). The event was concluded with a vote of thanks delivered by Dr. Bhavesh Rajapara and the National Anthem.