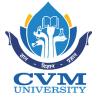

The next phase of the event took place at the seminar hall of G.H. Patel college of Engineering & Technology (GCET). Dr. Amita Patel hosted the event. The celebration was commenced by a prayer followed by felicitation of the Chief Guest for the function, Mrs. Bindia Bhatt, Founder of Dr. Shivani Bhatt Charitable Foundation (SBCF). The eminent guest speaker Prof. R.K. Mandaliya (Ex HOD, Department of English, Sardar Patel University) and Prof. Kaushik Nath (Principal, GCET). The video on SBCF social welfare activities was presented. It was a heartwarming video. After the video presentation an expert talk on "Changing Scenario of Education" was delivered by Prof. R.K. Mandaliya. All participants enjoyed the talk. After the talk memento was presented to the Chief Guest and Guest speaker by Dr. Vipul Shah (Head, Applied Science & Humanities department, GCET). The event was concluded with a vote of thanks delivered by Dr. Bhavesh Rajapara and the National Anthem.