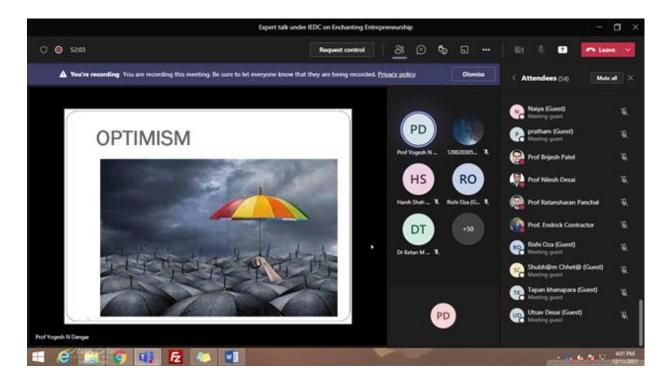

#### **Event Description:**

Department of Information Technology, G H Patel College of Engineering and Technology (GCET), CVMU, Vallabh Vidyanagar, in association with **Incubation & Entrepreneurship Development Cell (IEDC) and Institution's Innovation Council (IIC)**, organized a talk titled **"Enchanting Entrepreneurship"**, coordinated by Prof. Mittal Darji on 11<sup>th</sup> December, 2021 from 3.30 PM to 4.30 PM. The talk was organized in online mode through MS Teams platform. It was specially organized for the students of GCET to motivate them towards entrepreneurship. Total **58** students actively attended this event.

The talk was delivered by **Mr. Yogesh Dangar** who has been working as an Assistant Professor at GCET for 8 years. Along with this, he has followed his interest in financial services and trading. He currently is having a deep understanding in the field and also, he is having his own companies. His experience of building up a start up from the scratch can be beneficial to the student having the desire to become an entrepreneur.

With the same thought, IEDC, GCET have arranged a session where Prof. Dangar shared certain startup oriented information and motivated our students. The session has been quite informative and interesting for the students. The efforts made by the speaker were extraordinary to motivate young minds. Overall, the event achieved its aim and was a great success.