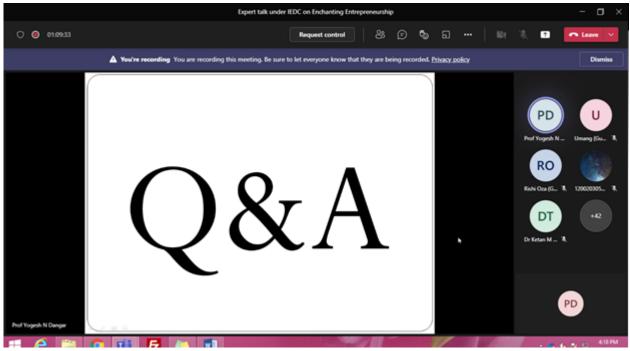

tanding in the field and also, he is having his own companies. His experience of building up a start up from the scratch can be beneficial to the student having the desire to become an entrepreneur.

With the same thought, IEDC, GCET have arranged a session where Prof. Dangar shared certain startup oriented information and motivated our students. The session has been quite informative and interesting for the students. The efforts made by the speaker were extraordinary to motivate young minds. Overall, the event achieved its aim and was a great success.

#### **Event Photographs:**





## G H Patel College of Engineering & Technology (A Constituent College of CVM University)













### G H Patel College of Engineering & Technology ( A Constituent College of CVM University )













## G H Patel College of Engineering & Technology (A Constituent College of CVM University)





Incubation & Entrepreneurship Development Cell GCET Entrepreneurship, Start-up, Incubation and Innovation Cell CVM



#### **Attendance:**

| Full Name                | User Action   | Timestamp              |
|--------------------------|---------------|------------------------|
| Prof Mittal C Darji      | Joined        | 12/11/2021, 3:09:01 PM |
| Prof Yogesh N Dangar     | Joined before | 12/11/2021, 3:09:01 PM |
| Jivani Drashti (Guest)   | Left          | 12/11/2021, 4:29:25 PM |
| 12002090501037           | Joined        | 12/11/2021, 3:10:14 PM |
| 12002080501048           | Left          | 12/11/2021, 3:10:44 PM |
| 12002080501031 (Guest)   | Joined        | 12/11/2021, 3:10:38 PM |