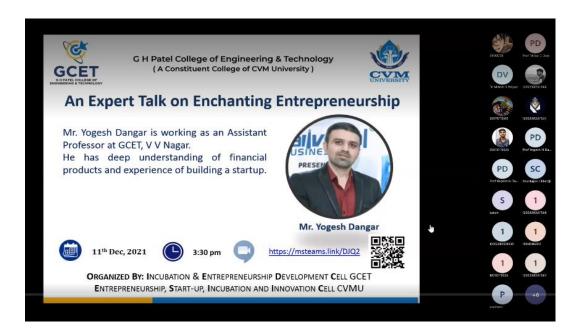

### **Event Report**

**Title of Event:** Enchanting Entrepreneurship

**Resource Person:** Mr. Yogesh Dangar **Day & Date:** 11<sup>th</sup> Dec, 2021 (Saturday)

Platform: MS Teams

**Time & Venue:** 3.30 – 4.30 PM, Online **No. of Students Participated:** 58

#### **Event Description:**

Department of Information Technology, G H Patel College of Engineering and Technology (GCET), CVMU, Vallabh Vidyanagar, in association with **Incubation & Entrepreneurship Development Cell (IEDC) and Institution's Innovation Council (IIC)**, organized a talk titled **"Enchanting Entrepreneurship"**, coordinated by Prof. Mittal Darji on 11<sup>th</sup> December, 2021 from 3.30 PM to 4.30 PM. The talk was organized in online mode through MS Teams platform. It was specially organized for the students of GCET to motivate them towards entrepreneurship. Total **58** students actively attended this event.

The talk was delivered by **Mr. Yogesh Dangar** who has been working as an Assistant Professor at GCET for 8 years. Along with this, he has followed his interest in financial services and trading. He currently is having a deep understanding in the field and also, he is having his own companies. His experience of building up a start up from the scratch can be beneficial to the student having the desire to become an entrepreneur.