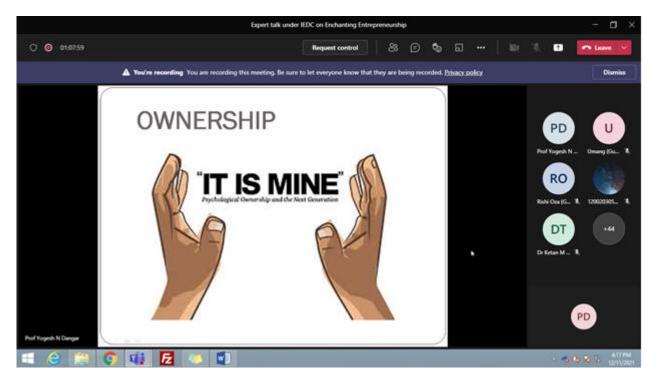

rstanding in the field and also, he is having his own companies. His experience of building up a start up from the scratch can be beneficial to the student having the desire to become an entrepreneur.

With the same thought, IEDC, GCET have arranged a session where Prof. Dangar shared certain startup oriented information and motivated our students. The session has been quite informative and interesting for the students. The efforts made by the speaker were extraordinary to motivate young minds. Overall, the event achieved its aim and was a great success.

#### **Event Photographs:**





## G H Patel College of Engineering & Technology (A Constituent College of CVM University)













### G H Patel College of Engineering & Technology ( A Constituent College of CVM University )













## G H Patel College of Engineering & Technology (A Constituent College of CVM University)





Incubation & Entrepreneurship Development Cell GCET Entrepreneurship, Start-up, Incubation and Innovation Cell CVM



#### **Attendance:**

| Full Name                | User Action   | Timestamp              |
|--------------------------|---------------|------------------------|
| Prof Mittal C Darji      | Joined        | 12/11/2021, 3:09:01 PM |
| Prof Yogesh N Dangar     | Joined before | 12/11/2021, 3:09:01 PM |
| Jivani Drashti (Guest)   | Left          | 12/11/2021, 4:29:25 PM |
| 12002090501037           | Joined        | 12/11/2021, 3:10:14 PM |
| 12002080501048           | Left          | 12/11/2021, 3:10:44 PM |
| 12002080501031 (Guest)   | Joined        | 12/11/2021, 3:10:38 PM