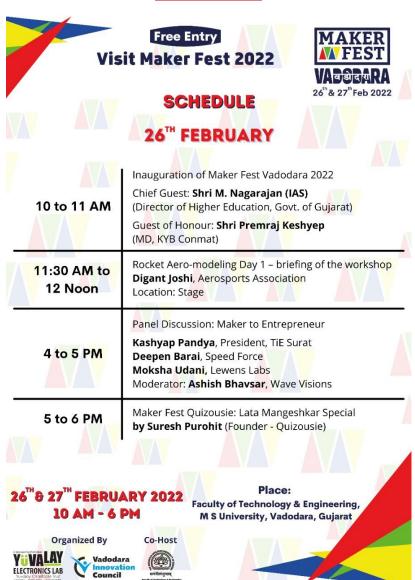

presents a networking opportunity with like-minded maker community, receive guidance from mentors who can guide on the way forward and get the idea or product validated by visitors. Makers also get the opportunity to interact with invited mentors and incubation centers, get product/idea validation of the creations and stay connected with them for a longer association. Makers also get to pitch their ideas and present their concept or product on stage.

The visit to Maker Fest 2022 at MSU Baroda was organized by EC department in association with SSIP-GCET. We have started our journey at 9:00am from institute and reached at Maker Fest at 10:00. We have joined the inauguration session of Maker Fest. The Maker Fest visit began at 11:00 AM. We have visited around 50 stalls.

#### **SCHEDULE:**









## **PHOTOGRAPHS**





















### **SIGNATURE LIST**







Date: 26/02/2021

#### Visit to MAKER-FEST at MSU, Baroda SIGNATURE LIST:

|        |        |                   | SIGNATURE LIST:           |