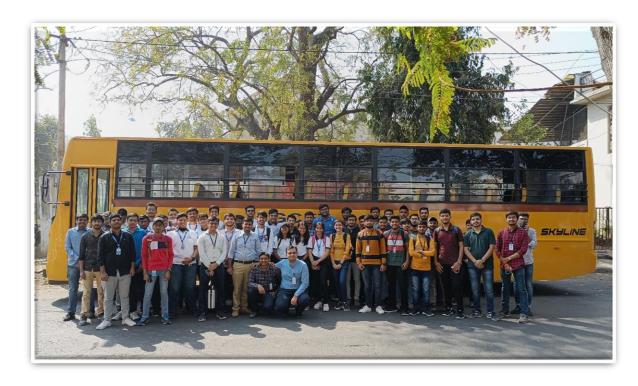

The visit to Maker Fest 2022 at MSU Baroda was organized by EC department in association with SSIP-GCET. We have started our journey at 9:00am from institute and reached at Maker Fest at 10:00. We have joined the inauguration session of Maker Fest. The Maker Fest visit began at 11:00 AM. We have visited around 50 stalls.

## **PHOTOGRAPHS**