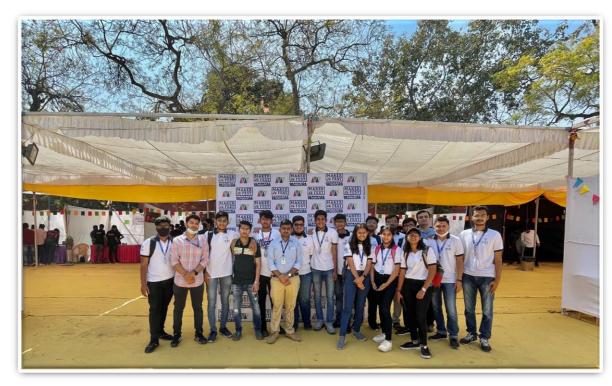

ity with like-minded maker community, receive guidance from mentors who can guide on the way forward and get the idea or product validated by visitors. Makers also get the opportunity to interact with invited mentors and incubation centers, get product/idea validation of the creations and stay connected with them for a longer association. Makers also get to pitch their ideas and present their concept or product on stage.

The visit to Maker Fest 2022 at MSU Baroda was organized by EC department in association with SSIP-GCET. We have started our journey at 9:00am from institute and reached at Maker Fest at 10:00. We have joined the inauguration session of Maker Fest. The Maker Fest visit began at 11:00 AM. We have visited around 50 stalls.

#### **SCHEDULE:**









## **PHOTOGRAPHS**





















### **SIGNATURE LIST**







Date: 26/02/2021

#### Visit to MAKER-FEST at MSU, Baroda SIGNATURE LIST:

|        |        |                   | SIGNATURE LIST:           |