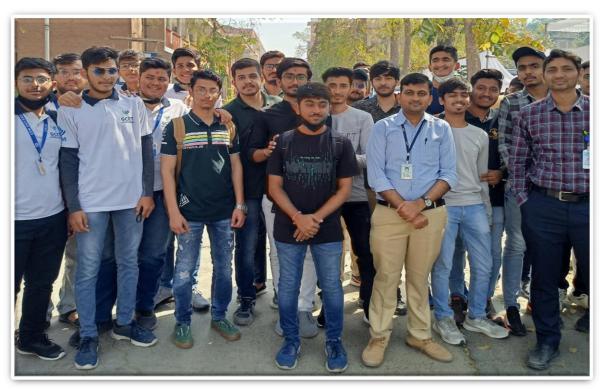

ike-minded maker community, receive guidance from mentors who can guide on the way forward and get the idea or product validated by visitors. Makers also get the opportunity to interact with invited mentors and incubation centers, get product/idea validation of the creations and stay connected with them for a longer association. Makers also get to pitch their ideas and present their concept or product on stage.

The visit to Maker Fest 2022 at MSU Baroda was organized by EC department in association with SSIP-GCET. We have started our journey at 9:00am from institute and reached at Maker Fest at 10:00. We have joined the inauguration session of Maker Fest. The Maker Fest visit began at 11:00 AM. We have visited around 50 stalls.

#### **SCHEDULE:**









## **PHOTOGRAPHS**





















### **SIGNATURE LIST**







Date: 26/02/2021

#### Visit to MAKER-FEST at MSU, Baroda SIGNATURE LIST:

|        |        |                   | SIGNATURE LIST:           |