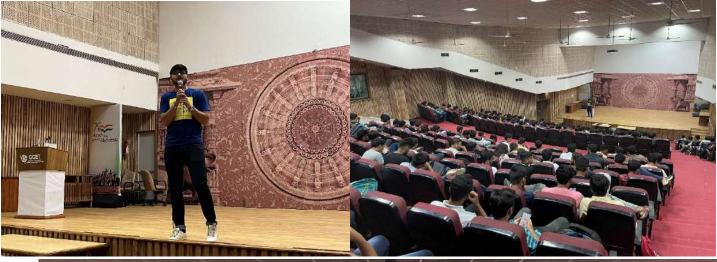

#### **Event Details:**

Department of Computer Engineering, Incubation & Entrepreneurship Development Cell GCET, Entrepreneurship, Start-up, Incubation, and Innovation Cell CVMU organized Talk on "How to plan for Start-up and legal & Ethical Steps" at GCET, Vallabh Vidyanagar on 8<sup>th</sup> August 2022. Mr. Yash Shah, Co-Founder & CTO at Lemma, Alumni, Computer Eng., GCET delivered talk. Around 250 students participated in the talk.

#### • Outcome/Benefit:

At the beginning of the session, Mr. Manav, Student gives brief introduction about speaker. Mr. Yash Shah shared their entrepreneurship journey, like how they start start-up, facing