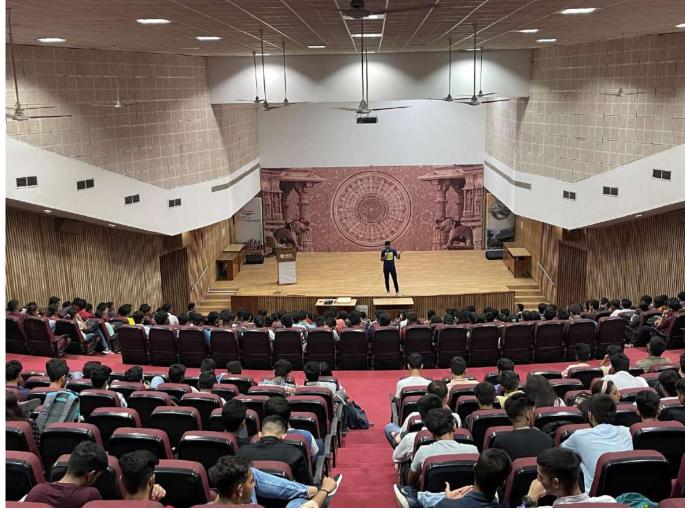

#### **Event Details:**

Department of Computer Engineering, Incubation & Entrepreneurship Development Cell GCET, Entrepreneurship, Start-up, Incubation, and Innovation Cell CVMU organized Talk on "How to plan for Start-up and legal & Ethical Steps" at GCET, Vallabh Vidyanagar on 8<sup>th</sup> August 2022. Mr. Yash Shah, Co-Founder & CTO at Lemma, Alumni, Computer Eng., GCET delivered talk. Around 250 students participated in the talk.

some challenges to contact with incubators, VC's, and registration as entrepreneur. He also explained what planning is require doing start-up activities and steps for the ethical and legal steps for the registration. He interacted with students with their own idea of start-up and guided them. He was always open to the queries of the participants, and he addressed some questions of the same. The participants remained engaged from the start till the end of the talk and gained valuable information about start-up planning. It was an insightful talk in an expanding domain scope.