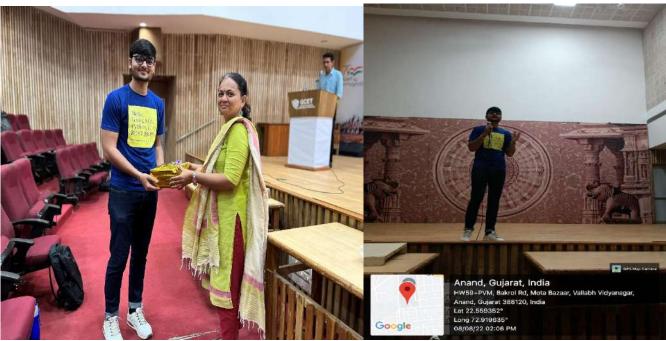

#### **Event Details:**

Department of Computer Engineering, Incubation & Entrepreneurship Development Cell GCET, Entrepreneurship, Start-up, Incubation, and Innovation Cell CVMU organized Talk on "How to plan for Start-up and legal & Ethical Steps" at GCET, Vallabh Vidyanagar on 8<sup>th</sup> August 2022. Mr. Yash Shah, Co-Founder & CTO at Lemma, Alumni, Computer Eng., GCET delivered talk. Around 250 students participated in the talk.

#### • Outcome/Benefit:

At the beginning of the session, Mr. Manav, Student gives brief introduction about speaker. Mr. Yash Shah shared their entrepreneurship journey, like how they start start-up, facing