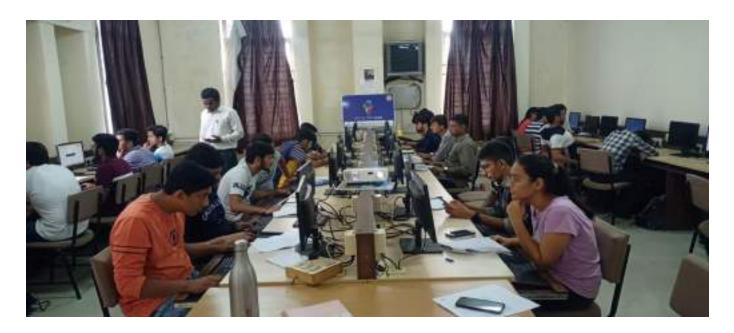

#### **Photographs:**

## **Event Report**

A three-day workshop on "CAD Software for Chemical Engineers" was organized by the Department of Chemical Engineering, GCET AICTE IDEA Lab. The workshop was primarily organized to make students familiar with CAD Software. On an inaugural day, the session was led by Prof. Mihir Solanki, Assistant Professor, GCET. He holds a master's degree in Mechanical Engineering and has a strong hold on CAD software. He started his session with the very basic idea of CAD software and its application. He taught various concepts in CAD software like how to draw lines, arcs, and circles by different methods. Moreover, sir also taught them how to represent the dimensions of any shape.

On Day two, the session was divided into two phases. The first phase was conducted by Prof. Jvalant Trivedi, Assistant Professor, GCET. He introduced students to various features of the CAD Software like the modified bar, mirror tool, etc. The second phase was led by Prof. Purnank Bhatt, Assistant Professor, GCET. He taught students about 3-D Modeling in the software. The session was quite informative and the students learned many new concepts related to software.