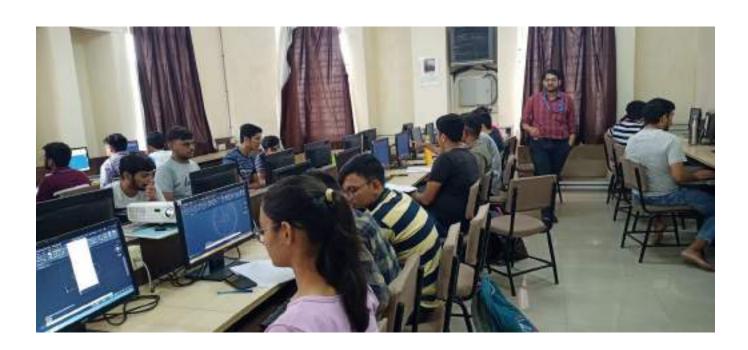

## **Event Report**

A three-day workshop on "CAD Software for Chemical Engineers" was organized by the Department of Chemical Engineering, GCET AICTE IDEA Lab. The workshop was primarily organized to make students familiar with CAD Software. On an inaugural day, the session was led by Prof. Mihir Solanki, Assistant Professor, GCET. He holds a master's degree in Mechanical Engineering and has a strong hold on CAD software. He started his session with the very basic idea of CAD software and its application. He taught various concepts in CAD software like how to draw lines, arcs, and circles by different methods. Moreover, sir also taught them how to represent the dimensions of any shape.

On Day two, the session was divided into two phases. The first phase was conducted by Prof. Jvalant Trivedi, Assistant Professor, GCET. He introduced students to various features of the CAD Software like the modified bar, mirror tool, etc. The second phase was led by Prof. Purnank Bhatt, Assistant Professor, GCET. He taught students about 3-D Modeling in the software. The session was quite informative and the students learned many new concepts related to software.

On the final day, the session was directed by Prof. Akarsh Jain, Assistant Professor, GCET. He directed the students regarding 2-D Modeling and its application. Later a practice session was organized for the students to practice the concepts that they have learned. An interactive session was organized to clear the doubts of the students. The event was concluded with the vote of thanks delivered by Prof. Endrick Contractor, Faculty Coordinator, GCET AICTE IDEA Lab, Chemical Department.