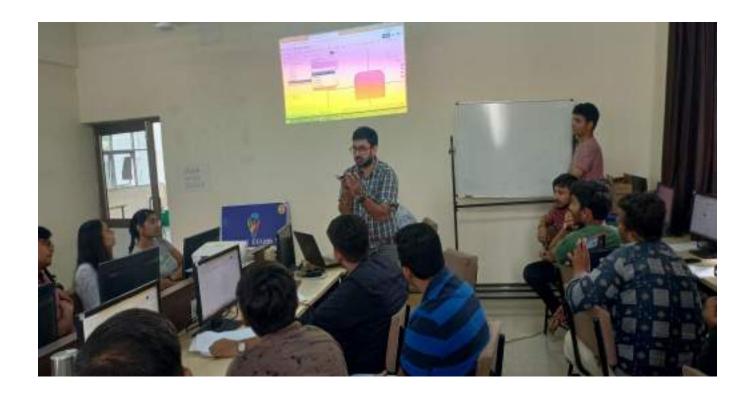

## **Event Report**

A three-day workshop on "CAD Software for Chemical Engineers" was organized by the Department of Chemical Engineering, GCET AICTE IDEA Lab. The workshop was primarily organized to make students familiar with CAD Software. On an inaugural day, the session was led by Prof. Mihir Solanki, Assistant Professor, GCET. He holds a master's degree in Mechanical Engineering and has a strong hold on CAD software. He started his session with the very basic idea of CAD software and its application. He taught various concepts in CAD software like how to draw lines, arcs, and circles by different methods. Moreover, sir also taught them how to represent the dimensions of any shape.

On Day two, the session was divided into two phases. The first phase was conducted by Prof. Jvalant Trivedi, Assistant Professor, GCET. He introduced students to various features of the CAD Software like the modified bar, mirror tool, etc. The second phase was led by Prof. Purnank Bhatt, Assistant Professor, GCET. He taught students about 3-D Modeling in the software. The session was quite informative and the students learned many new concepts related to software.