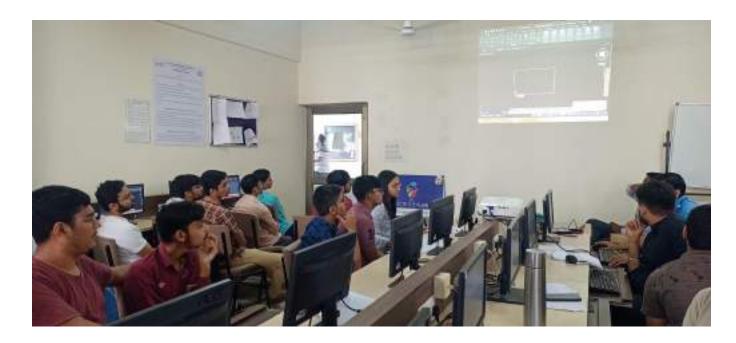

On Day two, the session was divided into two phases. The first phase was conducted by Prof. Jvalant Trivedi, Assistant Professor, GCET. He introduced students to various features of the CAD Software like the modified bar, mirror tool, etc. The second phase was led by Prof. Purnank Bhatt, Assistant Professor, GCET. He taught students about 3-D Modeling in the software. The session was quite informative and the students learned many new concepts related to software.

On the final day, the session was directed by Prof. Akarsh Jain, Assistant Professor, GCET. He directed the students regarding 2-D Modeling and its application. Later a practice session was organized for the students to practice the concepts that they have learned. An interactive session was organized to clear the doubts of the students. The event was concluded with the vote of thanks delivered by Prof. Endrick Contractor, Faculty Coordinator, GCET AICTE IDEA Lab, Chemical Department.