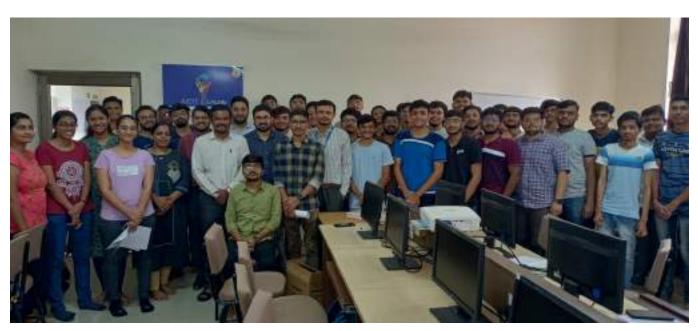

#### **Photographs:**

On the final day, the session was directed by Prof. Akarsh Jain, Assistant Professor, GCET. He directed the students regarding 2-D Modeling and its application. Later a practice session was organized for the students to practice the concepts that they have learned. An interactive session was organized to clear the doubts of the students. The event was concluded with the vote of thanks delivered by Prof. Endrick Contractor, Faculty Coordinator, GCET AICTE IDEA Lab, Chemical Department.