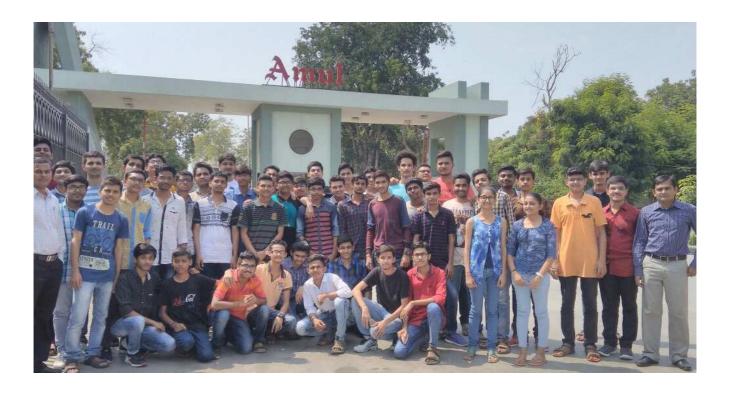

## **Industrial Visit Report**

Name of Industry: Amul Cheese Plant, Khatraj

**Date of Visit**: 09/10/2017

Faculty Coordinators: Prof. Chintan Patel, Dr. Ritesh Patel

Class: 1st Year UG Students

**Number of Visitors:** 52 students + 2 Faculty Members

Department of Electrical Engineering has organized an industrial visit of Amul Cheese Plant. 52 students along with 2 faculty members visited the plant.

Students observed the entire cheese production cycle. Students observed Paneer and milk powder production in two different units. The plant is fully automatic with PLC and SCADA systems. Students had a wonderful experience of witnessing such an automatic and hygienic plant in very first semester of the study.